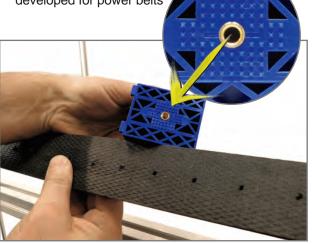

#### LISSMAC and GECAM

- > new type of tool fixing
- sanding blocks protected against twisting and/or slipping
- system specially developed for power belts

Watch our video on the assembly of the FAPI-EVO...