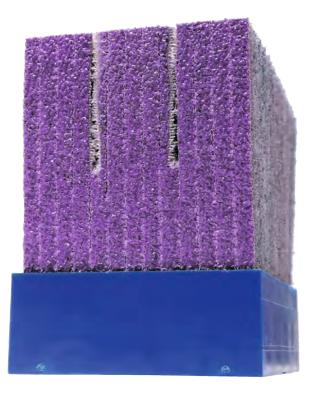

# SANDING BLOCK FAPI-EVO - TRIPLE-FLEX

### Maximum flexibility for best edge rounding!

Only to be used on belts without guide rails!

Support surface for mounting the blocks must be flat resp. the underside of the block must be in full contact with the surface.