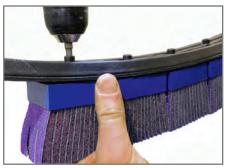

### Maximum flexibility for best edge rounding!

Only to be used on belts without guide rails!

Support surface for mounting the blocks must be flat resp. the underside of the block must be in full contact with the surface.

#### LISSMAC and GECAM

- > new type of tool fixing
- sanding blocks protected against twisting and/or slipping
- system specially developed for power belts

Watch our video on the assembly of the FAPI-EVO...