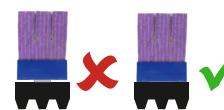

#### LISSMAC and GECAM

- > new type of tool fixing
- sanding blocks protected against twisting and/or slipping
- system specially developed for power belts

Watch our video on the assembly of the FAPI-EVO...