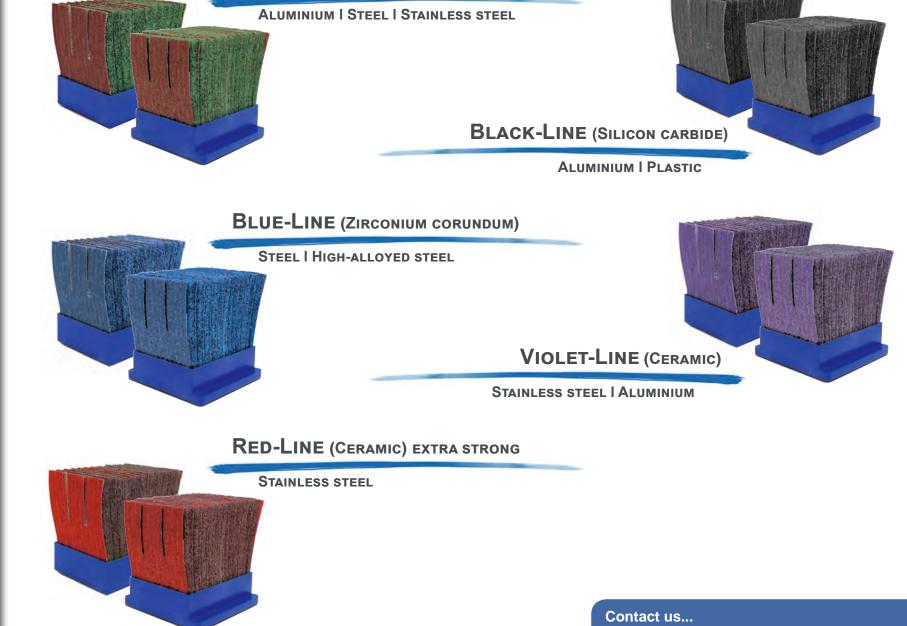

# SANDING BLOCK FAPI-EVO - TRIPLE-FLEX

### Maximum flexibility for best edge rounding!



Only to be used on belts without guide rails!

Support surface for mounting the blocks must be flat resp. the underside of the block must be in full contact with the surface.



Friedrich August Picard GmbH & Co. KG

#### Suitable for

#### LISSMAC and GECAM

- > new type of tool fixing
- sanding blocks protected against twisting and/or slipping
- system specially developed for power belts





Watch our video on the assembly of the FAPI-EVO...



Contact us... Fon +49 (0)2192/85930-0 • E-Mail: info@picard-kg.com



## FACING TYPES: