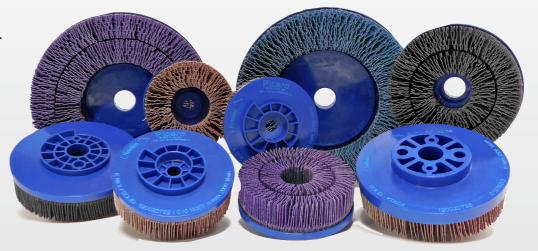

### Facing types:

the allrounder suitable for all materials

**BROWN** 

our zirconium corundum variety for steel and higher steel alloys

BLUE

VIOLET
the stainless
steel variety

BLACK our variety for the processing of aluminium

for stainless steel and higher steel alloys

CUBIRINHA EXTREM

### Facing varieties:

ER\* (Standard)

DR\*

\* CL = clockwise rotation | ER = single row |

| CCW = counter clockwise rotation | DR = double row