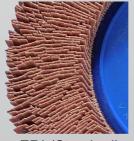

### Facing types:

the allrounder suitable for all materials

**BROWN** 

our zirconium corundum variety for steel and higher steel alloys

BLUE

VIOLET
the stainless
steel variety

BLACK our variety for the processing of aluminium