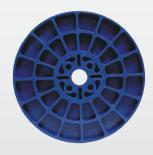

# **DEBURRING DISC FAPI-SOLID**

- max. deburring performance in the shortest possible time

The deburring discs of the FAPI-SOLID series are the ideal tool for maximum deburring performance - a solid tool for solid results.

The FAPI-SOLID achieves a process improvement due to the often higher use of abrasives. It is deburred and rounded faster and thus in a shorter time.

Any feed that can be driven faster, every minute that is less needed to reach your target, brings enormous savings potential. This is our incentive and can be implemented with our FAPI-SOLID series.

Convince yourself of our new deburring disc series!

Most different facing materials

Shortest process times

Made in Germany